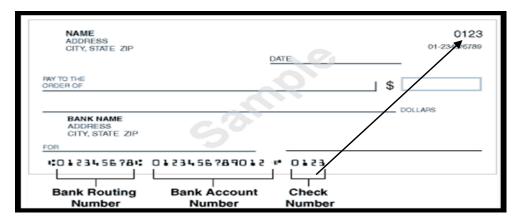

## **Form Information**

- Complete the form and return to the State of Delaware Office of Pensions by mail, fax, or Email.
- Consider maintaining accounts at both your old and new financial institution until the transaction is complete (that is, until the new financial institution receives it first benefit payment). The change you are requesting could take up to 30 days to become effective.
- <u>NOTE</u>: If you move and the "Pension Direct Deposit Advisory Notice" or other mailings are returned undeliverable by the Post Office, <u>your electronic funds transfer authorization will be suspended and the funds held</u> until a signed change of address has been received by the Pension Office.
- See the blank check guide below for information on where the routing and account numbers are located on your checks for assistance in completing the form. You may attach a voided check to this form as verification. **DO NOT ATTACH A DEPOSIT SLIP**.